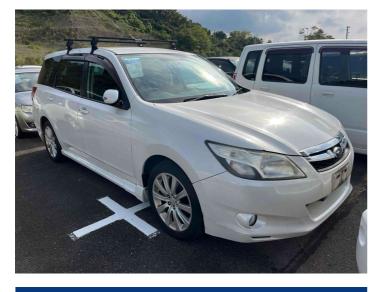

## 2012 Subaru Exiga 2.0I-S 4WD

-

Odometer

104,000 km

Engine

2000 cc

Fuel Type Petrol

Transmission

## Reg No.

-

Ext Colour

PEARL

History

-

Seats

-