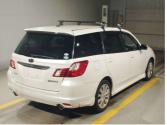

## 2012 Subaru Exiga 2.0I-S 4WD

-

Odometer

104,000 km

Engine

2000 cc

Fuel Type Petrol

Transmission

## Reg No.

-

Ext Colour

PEARL

History

-

Seats

-