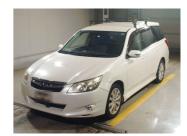

## 2012 Subaru Exiga 2.0I-S 4WD

-

Odometer

104,000 km

Engine

2000 cc

Fuel Type Petrol

Transmission

## Reg No.

-

Ext Colour

PEARL

History

-

Seats

-