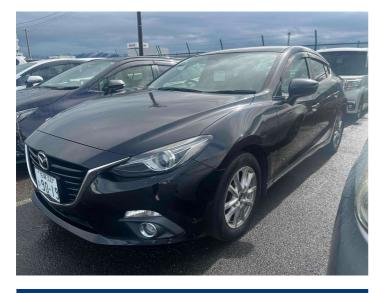

## 2014 Mazda Axela HYBRID HYBRID -S

Body Style

Odometer

Engine

2000 cc

Fuel Type

Hybrid

Transmission

-

Ext Colour

Black

History

-

Seats

-