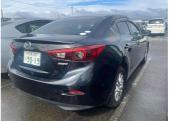

## 2014 Mazda Axela HYBRID HYBRID -S

Body Style

Odometer

Engine

2000 cc

Fuel Type

Hybrid

Transmission

-

Ext Colour

Black

History

-

Seats

-