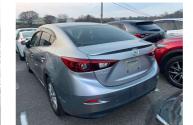

## 2014 Mazda Axela

|                                                              |                    | D - du Otala                |
|--------------------------------------------------------------|--------------------|-----------------------------|
| Purchase Price                                               | ΡΟΑ                | Body Style<br>-<br>Odometer |
|                                                              |                    | 65,717 km                   |
|                                                              |                    |                             |
|                                                              |                    | Engine                      |
| Finance may be available on this                             |                    | 1500 cc                     |
| vehicle. Ask one of our friendly staff for more information. | <b>mtf</b> finance | Fuel Type<br><b>Petrol</b>  |
|                                                              |                    | Transmission                |
|                                                              |                    | Paddle Shift                |
| Gain peace of mind with<br>Mechanical Breakdown              |                    | Wheels<br>-                 |
| Insurance. Ask us how.                                       | ASSURANT®          |                             |
|                                                              |                    | VIN                         |
|                                                              |                    | -                           |
| Top features                                                 |                    | Interior                    |