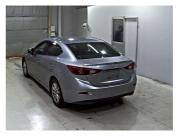

## 2014 Mazda Axela

|                                                              |                    | D - du Otala                |
|--------------------------------------------------------------|--------------------|-----------------------------|
| Purchase Price                                               | ΡΟΑ                | Body Style<br>-<br>Odometer |
|                                                              |                    | 65,717 km                   |
|                                                              |                    |                             |
|                                                              |                    | Engine                      |
| Finance may be available on this                             |                    | 1500 cc                     |
| vehicle. Ask one of our friendly staff for more information. | <b>mtf</b> finance | Fuel Type<br><b>Petrol</b>  |
|                                                              |                    | Transmission                |
|                                                              |                    | Paddle Shift                |
| Gain peace of mind with<br>Mechanical Breakdown              |                    | Wheels<br>-                 |
| Insurance. Ask us how.                                       | ASSURANT®          |                             |
|                                                              |                    | VIN                         |
|                                                              |                    | -                           |
| Top features                                                 |                    | Interior                    |