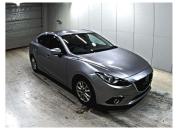

## 2014 Mazda Axela

|                                                              |                    | D - du Otala                |
|--------------------------------------------------------------|--------------------|-----------------------------|
| Purchase Price                                               | ΡΟΑ                | Body Style<br>-<br>Odometer |
|                                                              |                    | 65,717 km                   |
|                                                              |                    |                             |
|                                                              |                    | Engine                      |
| Finance may be available on this                             |                    | 1500 cc                     |
| vehicle. Ask one of our friendly staff for more information. | <b>mtf</b> finance | Fuel Type<br><b>Petrol</b>  |
|                                                              |                    | Transmission                |
|                                                              |                    | Paddle Shift                |
| Gain peace of mind with<br>Mechanical Breakdown              |                    | Wheels<br>-                 |
| Insurance. Ask us how.                                       | ASSURANT®          |                             |
|                                                              |                    | VIN                         |
|                                                              |                    | -                           |
| Top features                                                 |                    | Interior                    |