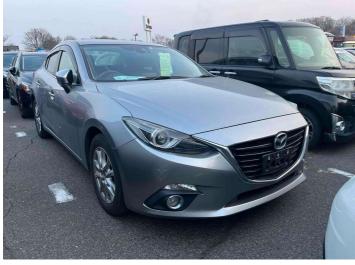

## 2014 Mazda Axela

|                                                              |                    | D - du Otala                |
|--------------------------------------------------------------|--------------------|-----------------------------|
| Purchase Price                                               | ΡΟΑ                | Body Style<br>-<br>Odometer |
|                                                              |                    | 65,717 km                   |
|                                                              |                    |                             |
|                                                              |                    | Engine                      |
| Finance may be available on this                             |                    | 1500 cc                     |
| vehicle. Ask one of our friendly staff for more information. | <b>mtf</b> finance | Fuel Type<br><b>Petrol</b>  |
|                                                              |                    | Transmission                |
|                                                              |                    | Paddle Shift                |
| Gain peace of mind with<br>Mechanical Breakdown              |                    | Wheels<br>-                 |
| Insurance. Ask us how.                                       | ASSURANT®          |                             |
|                                                              |                    | VIN                         |
|                                                              |                    | -                           |
| Top features                                                 |                    | Interior                    |